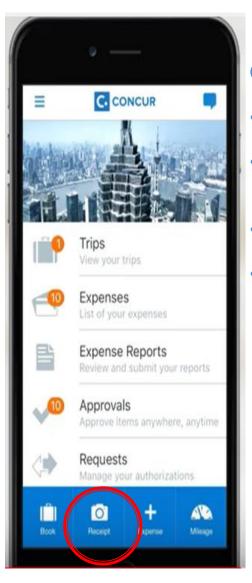

# Concur Features cont'd....

- Increased processing efficiency
  - Tool is user centric and works best when user creates the expense report
- Mobile App
  - Interfaces a photo of receipt directly to travel tool
  - Uploads images automatically and creates the expense item