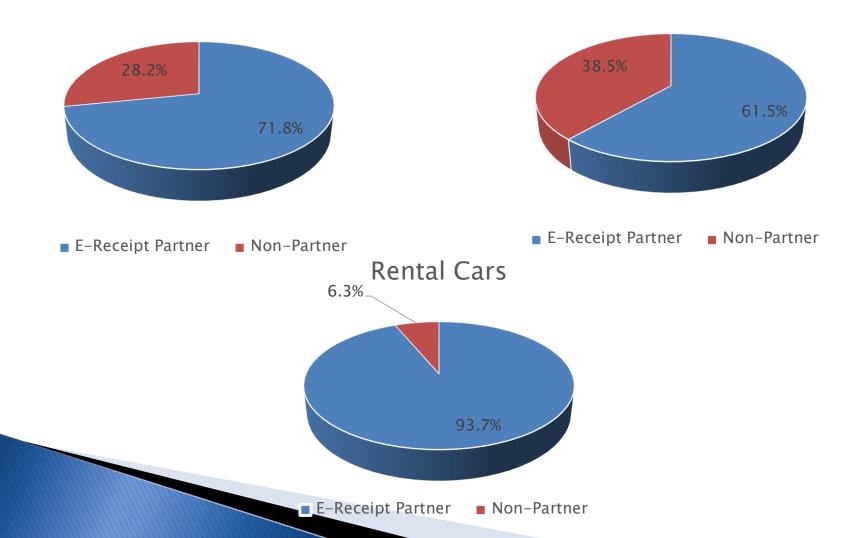

## **Concur Features**

- E-receipts for major airlines, hotel chains, rental car, and ride sharing agencies
  - Eliminates the need to collect paper receipts for many types of transactions
  - Automatically matches with corporate card charges
- Online edits
  - Minimizes errors and the need to return expense reports
- Automatic currency conversion (even from a photo of a scanned foreign receipt).
  - Conversion rate may be slightly off, but initiators/TRaC Reps will have an opportunity to edit and align with corporate card charge.
- Enhanced workflow