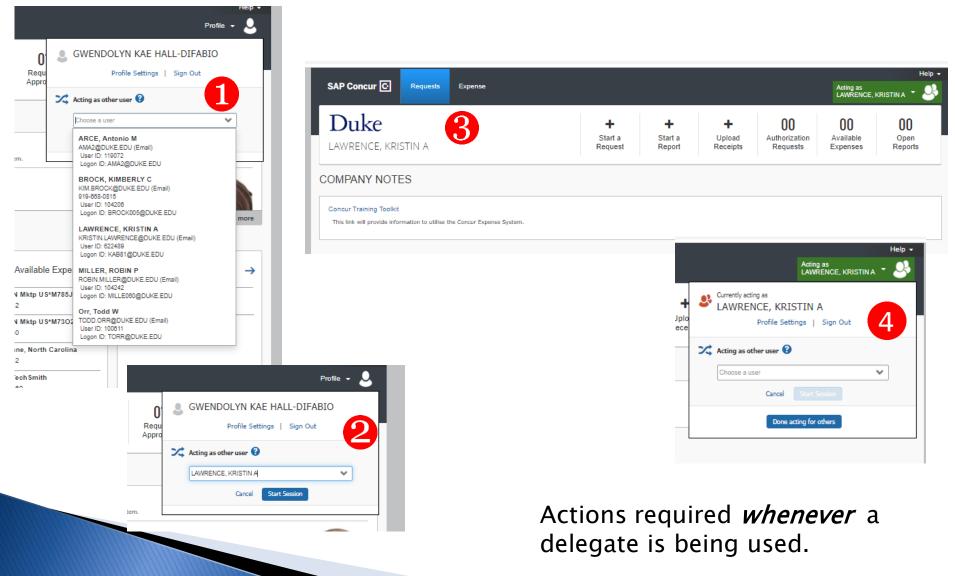

arting workflow
- Expense reports are not opened once posted to the ledger
  - Eliminates expense reports routing multiple times.
- Discontinue option to "reassign" corporate card transactions
- Duke incurs a charge for each expense report entered
  - Think about "bundling" differently

# Let's take a Look!

**COVID-19 Community Update** For the latest updates & information visit Duke's Coronavirus Response website. CONCUR LOGIN Duke Concur Travel & Expense Management Q Getting Started Training 🔻 Booking Travel Expense Management Home Policies & Procedures Customer Support FAQ



Duke is currently in Wave 1of the implementation strategy, please check the Implementation Plan page for information about rollout of the institution wide

#### **Concur Home Page**







# Acting as a Delegate



# Expense Page

| /lanage Expenses               |                  |                              |                                   |                                   |                |
|--------------------------------|------------------|------------------------------|-----------------------------------|-----------------------------------|----------------|
| CTIVE REPORTS                  |                  |                              |                                   |                                   | Report Library |
|                                | NOT SUE          | BMITTED                      | NOT SUBMITTED                     | SUBMITTED                         | 05/29/2020     |
|                                | Gwen<br>04/27/20 | Hall-DiFabio                 | G