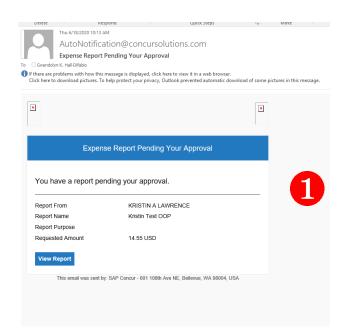

# Approval

| \ppro\      | /als             |                          |             |                     |                  |
|-------------|------------------|--------------------------|-------------|---------------------|------------------|
| 00<br>Trips | 00<br>Requests   | 01<br>Expense<br>Reports |             | 2                   |                  |
|             | Report Name      | Employee                 | Report Date | Amount Due Employee | Requested Amount |
| 80          | Kristin Test OOP | LAWRENCE, KRISTIN        | 06/18/2020  | \$14.55             | \$14.55          |

### Approval cont'd...