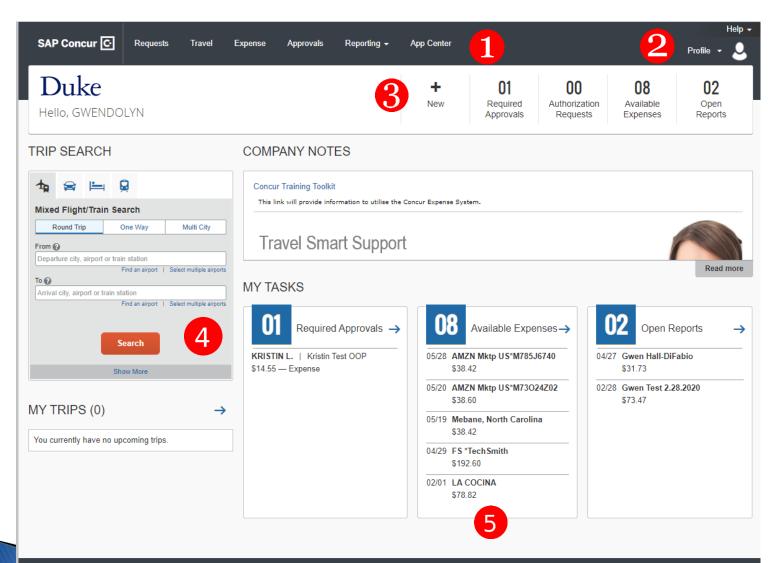

oyee submits expense report starting workflow
- Expense reports are not opened once posted to the ledger
  - Eliminates expense reports routing multiple times.
- Discontinue option to "reassign" corporate card transactions
- Duke incurs a charge for each expense report entered
  - Think about "bundling" differently

# Let's take a Look!

**COVID-19 Community Update** For the latest updates & information visit Duke's Coronavirus Response website. CONCUR LOGIN Duke Concur Travel & Expense Management Q Getting Started Training 🔻 Booking Travel Expense Management Home Policies & Procedures Customer Support FAQ



Duke is currently in Wave 1of the implementation strategy, please check the Implementation Plan page for information about rollout of the institution wide

#### **Concur Home Page**







# Acting as a Delegate



# Expense Page

| /lanage Expenses               |                  |                              |                                   |                                   |                |
|--------------------------------|------------------|------------------------------|-----------------------------------|-----------------------------------|----------------|
| CTIVE REPORTS                  |                  |                              |                                   |                                   | Report Library |
|                                | NOT SUE          | BMITTED                      | NOT SUBMITTED                     | SUBMITTED                         | 05/29/2020     |
|                                | Gwen<br>04/27/20 | Ha